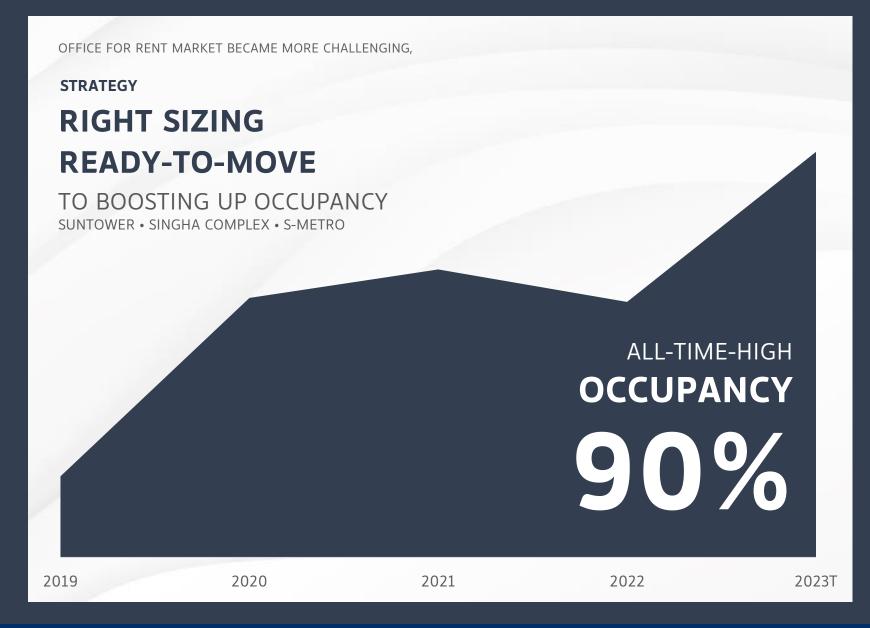

# **2022 RECAP**

**KEY DRIVERS OF REMARKABLE SUCCESS IN 2022** 

77% SOLD 30% TRANSFERRED

OCCUPANCY OF S-METRO REACHED 92%

8.7 BILLION BAHT REVENUE 28% INCREASE IN ADR

COMPLETION OF 77RAIS LAND TRANSFER