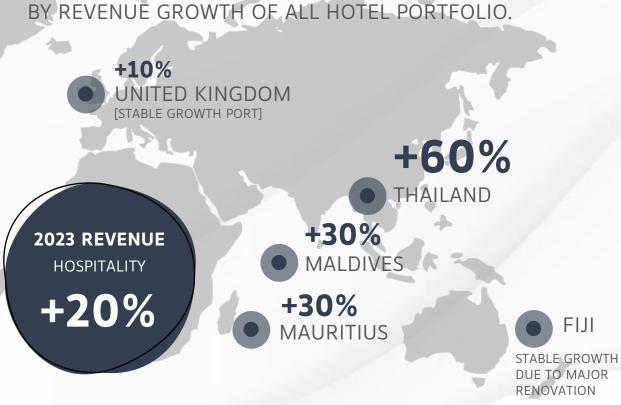

# HOSPITALITY

BUSINESS
UNDER SHR'S OPERATION

ALL-TIME-HIGH REVENUE AT >10 BILLION BAHT IS DRIVEN
BY REVENUE GROWTH OF ALL HOTEL PORTFOLIO

REGARDLESS **NEW HIGH ADR** IN 2022, **+28% YOY**, WE MANAGE TO GROW ADR AT SINGLE DIGIT GROWTH RATE IN 2023. SO, ALL-TIME-HIGH REVENUE WILL MAINLY DRIVEN BY