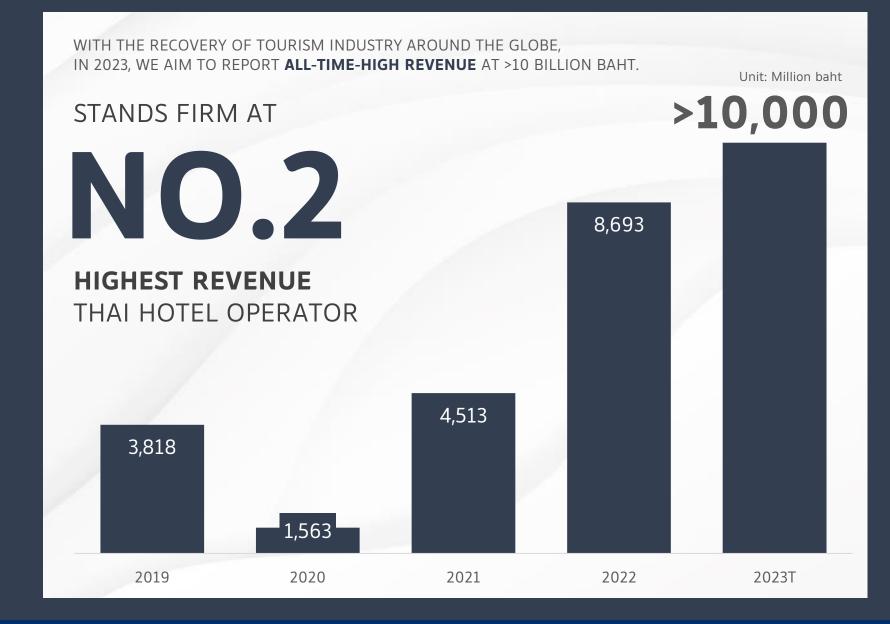

# HOSPITALITY

BUSINESS
UNDER SHR'S OPERATION

ALL-TIME-HIGH REVENUE AT >10 BILLION BAHT IS DRIVEN
BY REVENUE GROWTH OF ALL HOTEL PORTFOLIO

REGARDLESS **NEW HIGH ADR** IN 2022, **+28% YOY**, WE MANAGE TO GROW ADR AT SINGLE DIGIT GROWTH RATE IN 2023. SO, ALL-TIME-HIGH REVENUE WILL MAINLY DRIVEN BY