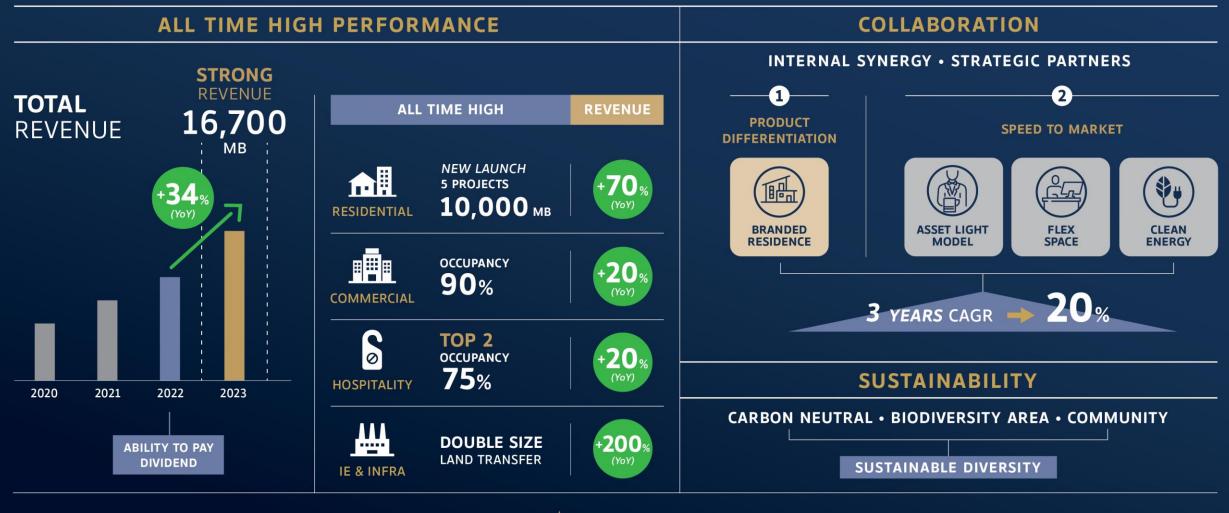

# **2022 RECAP**

WITH ONLY 1 YEAR SINCE OUR FIRST STEP IN HOUSING MARKET AND NOT-YET-FULLY OPERATION OF OUR HOTEL PORTFOLIOS, SINGHA ESTATE SUCCESSFULLY SET A **NEW BASE OF REVENUE** AT ABOVE 12.5 BILLION BAHT.

# **2022 RECAP**

**KEY DRIVERS OF REMARKABLE SUCCESS IN 2022** 

77% SOLD 30% TRANSFERRED

OCCUPANCY OF S-METRO REACHED 92%

8.7 BILLION BAHT REVENUE 28% INCREASE IN ADR

COMPLETION OF 77RAIS LAND TRANSFER

#### **REVENUE GROWTH DRIVERS**

1

**ALL-TIME-HIGH** 

**LAUNCH** 

10

**BILLION BAHT** 

5 LANDED PROPERTY PROJECTS

#### **ALL-TIME-HIGH LAUNCH OF 10 BILLION BAHT**

ALL 5 NEW PROJECT LAUNCHES LOCATE IN DIVERSE PRIME LOCATIONS

FILLING UP NEW LUXURY HOUSING SERIES TO **BROADEN PRODUCT SEGMENT COVERAGE** 

LUXURY

HOUSING

15-30 MILLION BAHT

# **COMMERCIAL**BUSINESS

2023 REVENUE COMMERCIAL
+20%

# HOSPITALITY

BUSINESS
UNDER SHR'S OPERATION

ALL-TIME-HIGH REVENUE AT >10 BILLION BAHT IS DRIVEN
BY REVENUE GROWTH OF ALL HOTEL PORTFOLIO

REGARDLESS **NEW HIGH ADR** IN 2022, **+28% YOY**, WE MANAGE TO GROW ADR AT SINGLE DIGIT GROWTH RATE IN 2023. SO, ALL-TIME-HIGH REVENUE WILL MAINLY DRIVEN BY

## **DOUBLE SIZE LAND TRANSFER**

1

**PARTNERING** 

WITH

INDUSTRIAL ESTATE
AUTHORITY OF
THAILAND

\_\_\_\_2

**KEY PROJECT HIGHLIGHTS** 

S INDUSTRIAL ANGTHONG

#### **COLLABORATION**

INTERNAL SYNERGY • STRATEGIC PARTNERS

2

SPEED TO MARKET

#### **COLLABORATION**

INTERNAL SYNERGY • STRATEGIC PARTNERS

SPEED TO MARKET

#### **CLIMATE CHANGE**

CARBON NEUTRAL

2030

- Carbon Reduce 40%
- Solar Cell 2.8 MW
- Low Carbon Electricity
- S District Community

#### **BIODIVERSITY**

30%
KEY BIODIVERSITY
AREA IN 2030

- Phi Phi Island Mangrove192,000 sq.m
- crossroads, Maldives marine protected area **2,400,000 sq.m.**
- Singha Park **1,000,000 sq.m.**