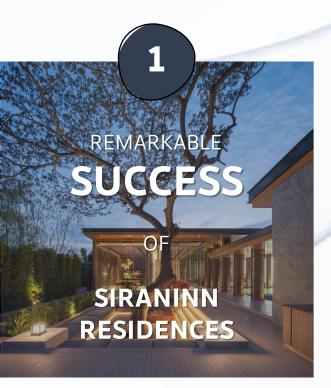

# **2022 RECAP**

**KEY DRIVERS OF REMARKABLE SUCCESS IN 2022** 

77% SOLD 30% TRANSFERRED

OCCUPANCY OF S-METRO REACHED 92%

8.7 BILLION BAHT REVENUE 28% INCREASE IN ADR

COMPLETION OF 77RAIS LAND TRANSFER

NEW BRAND PREMIUM LUXURY

HOUSING

**30-50** MILLION BAHT

NEW BRAND SUPER LUXURY

HOUSING

50-100 MILLION BAHT

SIRANINN RESIDENCES ULTRA LUXURY

HOUSING