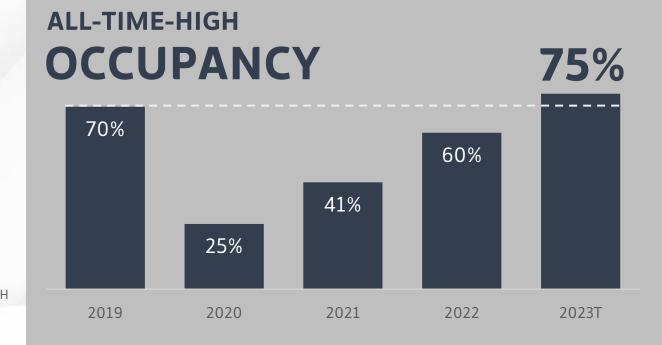

# HOSPITALITY

BUSINESS
UNDER SHR'S OPERATION

ALL-TIME-HIGH REVENUE AT >10 BILLION BAHT IS DRIVEN
BY REVENUE GROWTH OF ALL HOTEL PORTFOLIO

REGARDLESS **NEW HIGH ADR** IN 2022, **+28% YOY**, WE MANAGE TO GROW ADR AT SINGLE DIGIT GROWTH RATE IN 2023. SO, ALL-TIME-HIGH REVENUE WILL MAINLY DRIVEN BY