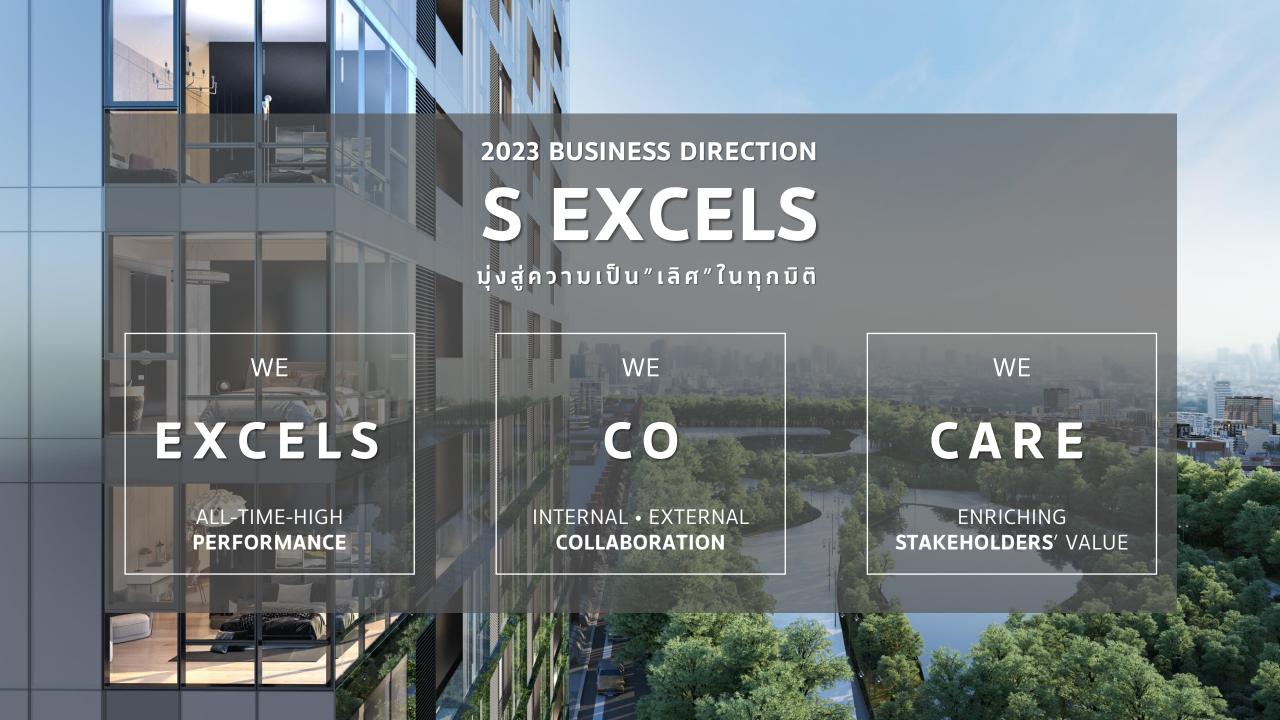

# 2023 BUSINESS DIRECTION

**SINGHA ESTATE** 

20 MARCH 2023



# **2022 RECAP**

WITH ONLY 1 YEAR SINCE OUR FIRST STEP IN HOUSING MARKET AND NOT-YET-FULLY OPERATION OF OUR HOTEL PORTFOLIOS, SINGHA ESTATE SUCCESSFULLY SET A **NEW BASE OF REVENUE** AT ABOVE 12.5 BILLION BAHT.



# **2022 RECAP**

**KEY DRIVERS OF REMARKABLE SUCCESS IN 2022** 



77% SOLD 30% TRANSFERRED



OCCUPANCY OF S-METRO REACHED 92%



8.7 BILLION BAHT REVENUE 28% INCREASE IN ADR



COMPLETION OF 77RAIS LAND TRANSFER







# RESIDENTIAL

**BUSINESS** 



#### **REVENUE GROWTH DRIVERS**

1

**ALL-TIME-HIGH** 

**LAUNCH** 

10

**BILLION BAHT** 

5 LANDED PROPERTY PROJECTS



## RESIDENTIAL

**BUSINESS** 

#### **ALL-TIME-HIGH LAUNCH OF 10 BILLION BAHT**

ALL 5 NEW PROJECT LAUNCHES LOCATE IN DIVERSE PRIME LOCATIONS



FILLING UP NEW LUXURY HOUSING SERIES TO **BROADEN PRODUCT SEGMENT COVERAGE** 

LUXURY

HOUSING

15-30 MILLION BAHT

NEW BRAND PREMIUM LUXURY

HOUSING

**30-50** MILLION BAHT

NEW BRAND SUPER LUXURY

HOUSING

50-100 MILLION BAHT

SIRANINN RESIDENCES ULTRA LUXURY

HOUSING

>100 MILLION BAHT





# **COMMERCIAL**BUSINESS

2023 REVENUE COMMERCIAL
+20%





# **HOSPITALITY**

BUSINESS UNDER SHR'S OPERATION





# HOSPITALITY

BUSINESS
UNDER SHR'S OPERATION

ALL-TIME-HIGH REVENUE AT >10 BILLION B