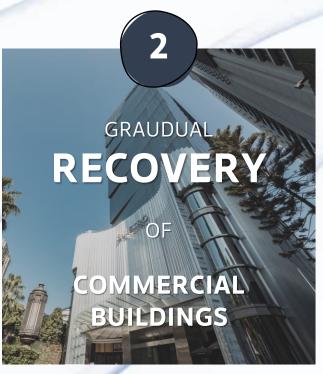

# **2022 RECAP**

**KEY DRIVERS OF REMARKABLE SUCCESS IN 2022** 

77% SOLD 30% TRANSFERRED

OCCUPANCY OF S-METRO REACHED 92%

8.7 BILLION BAHT REVENUE 28% INCREASE IN ADR

COMPLETION OF 77RAIS LAND TRANSFER