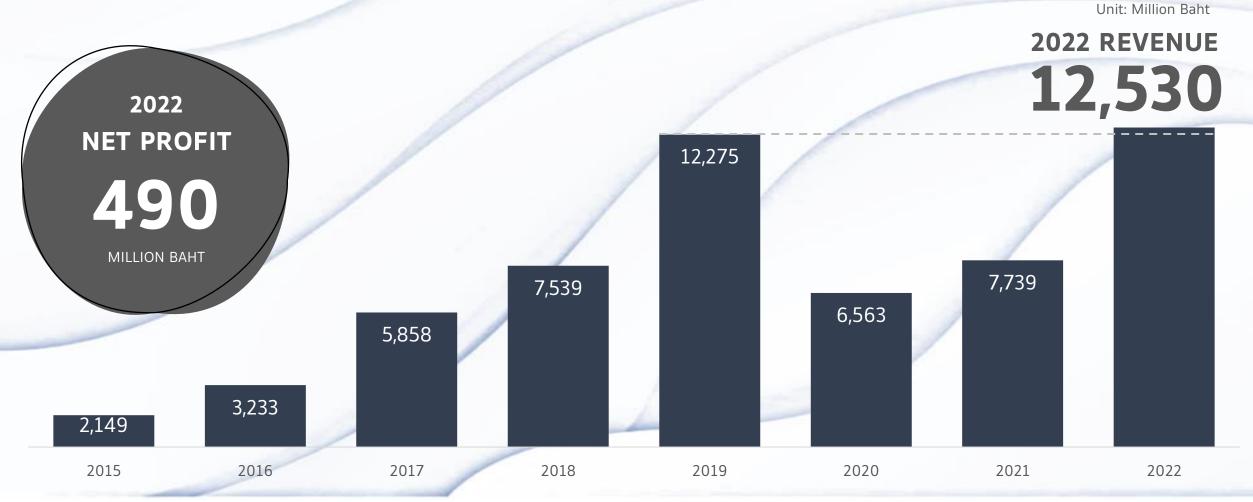

# **2022 RECAP**

WITH ONLY 1 YEAR SINCE OUR FIRST STEP IN HOUSING MARKET AND NOT-YET-FULLY OPERATION OF OUR HOTEL PORTFOLIOS, SINGHA ESTATE SUCCESSFULLY SET A **NEW BASE OF REVENUE** AT ABOVE 12.5 BILLION BAHT.