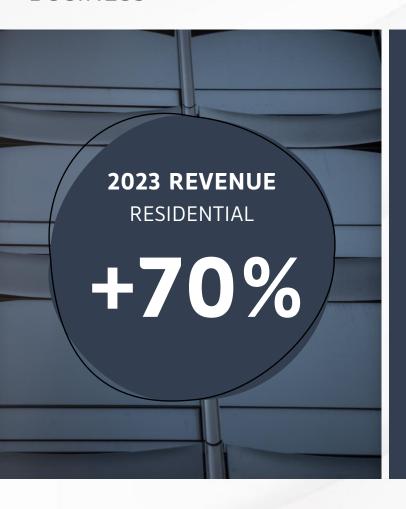

# 2023 BUSINESS DIRECTION

**SINGHA ESTATE** 

20 MARCH 2023



# **2022 RECAP**

WITH ONLY 1 YEAR SINCE OUR FIRST STEP IN HOUSING MARKET AND NOT-YET-FULLY OPERATION OF OUR HOTEL PORTFOLIOS, SINGHA ESTATE SUCCESSFULLY SET A **NEW BASE OF REVENUE** AT ABOVE 12.5 BILLION BAHT.



# **2022 RECAP**

**KEY DRIVERS OF REMARKABLE SUCCESS IN 2022** 



77% SOLD 30% TRANSFERRED



OCCUPANCY OF S-METRO REACHED 92%



8.7 BILLION BAHT REVENUE 28% INCREASE IN ADR



COMPLETION OF 77RAIS LAND TRANSFER







# RESIDENTIAL

**BUSINESS** 



#### **REVENUE GROWTH DRIVERS**

1

**ALL-TIME-HIGH** 

**LAUNCH** 

10

**BILLION BAHT** 

5 LANDED PROPERTY PROJECTS



## RESIDENTIAL

**BUSINESS** 

#### **ALL-TIME-HIGH LAUNCH OF 10 BILLION BAHT**

ALL 5 NEW PROJECT LAUNCHES LOCATE IN DIVERSE PRIME LOCATIONS



FILLING UP NEW LUXURY HOUSING SERIES TO **BROADEN PRODUCT SEGMENT COVERAGE** 

LUXURY

HOUSING

15-30 MILLION BAHT

NEW BRAND PREMIUM LUXURY

HOUSING

**30-50** MILLION BAHT

NEW BRAND SUPER LUXURY

HOUSING

50-100 MILLION BAHT

SIRANINN RESIDENCES ULTRA LUXURY

HOUSING

>100 MILLION BAHT





# **COMMERCIAL**BUSINESS

2023 REVENUE COMMERCIAL
+20%





# **HOSPITALITY**

BUSINESS UNDER SHR'S OPERATION





# HOSPITALITY

BUSINESS
UNDER SHR'S OPERATION

ALL-TIME-HIGH REVENUE AT >10 BILLION BAHT IS DRIVEN
BY REVENUE GROWTH OF A